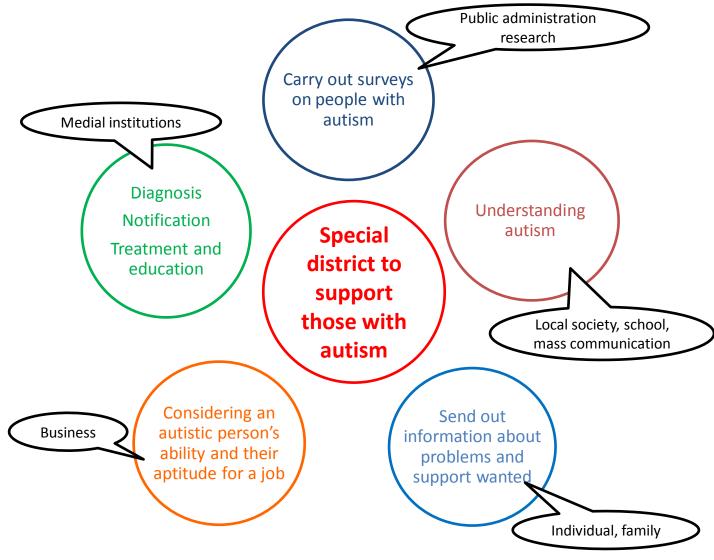

**Important issue**: <u>Job support</u> that helps autistic people participate in society and find their place (or find a meaning in life).

**Why:** There lacks a proper education and information system to help people understand those with autism.

## [Special districts]

Aim to establish a national model district with a support system to help autistic people find employment. This can be achieved by carrying out an accurate survey of the current situation, medical research, economic experimentation, supporting education programs and developing human resources.

We aim to work on intensive and effective problem-solving which will attract worldwide attention on Ishikawa prefecture.